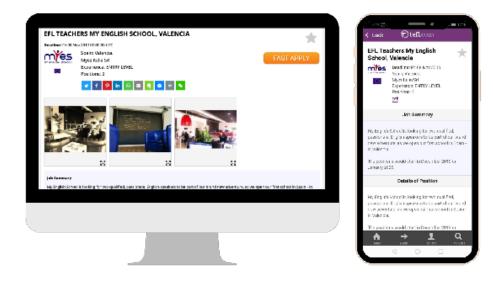

### **HIGH VISIBILITY**

TEFL.com provides recruiters with highly targetted, bold and effective display advertising on our platform and mobile apps. Your recruitment advertisement includes your corporate logo (within the <u>TEFL.com homepage</u>, search results listing and your job advertisement). You can also include up to three photographs or graphics within your job post. All advertising is shared to multiple social media and fully search-engine optimised. Face-to-face recruitment advertising packages begin at just **£43.00** (c.US \$52.00 /€50.00 /¥349.00) for a 4-week, **monthly updated advert**.

# **PRIME POSITION**

We offer a choice of update packages.. monthly, weekly, twice weekly and daily. At each update, your recruitment advert is elevated to the top of our search results listing as well as appearing within our homepage and daily and weekly newsletters. Your ads are shared to our followers on <u>Facebook</u>, <u>Twitter</u>, and <u>Linked-in</u> social media accounts. For more information on the packages we offer, check out our Recruitment FAQ at <u>https://www.tefl.com/recruiter/recruitment\_faq.html</u>.